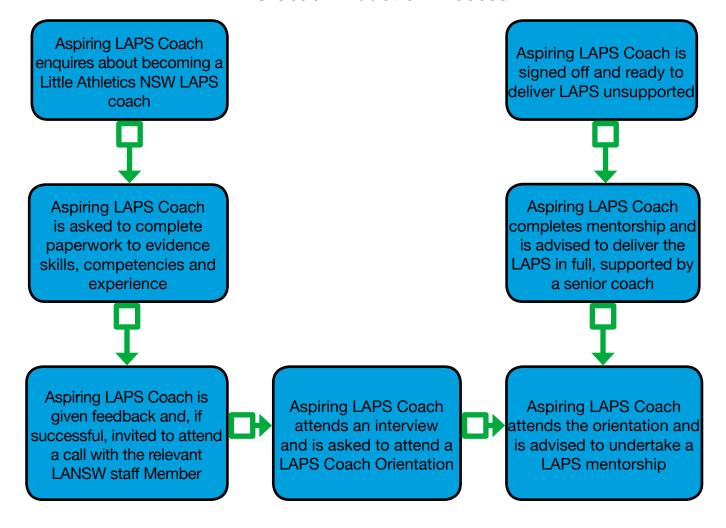

ult group situation when coaching?

| I | believe | myse | lf 1 | to | be | comp | pete | ent iI | n this | area: |
|---|---------|------|------|----|----|------|------|--------|--------|-------|
|---|---------|------|------|----|----|------|------|--------|--------|-------|

Yes No

Please explain why:

### **LAPS Coach Criteria Form**



Share with us how we can find out more about you.

If you would like to present any of your skills, knowledge or experiences via video or any other online publications, then please provide us with a web link.

What we are looking for:









#### **Additional Courses**

Please inform us of any other Little Athletics programs that you would be interested in delivering, in addition to those covered in this form.



#### **LAPS Coach Induction Process**