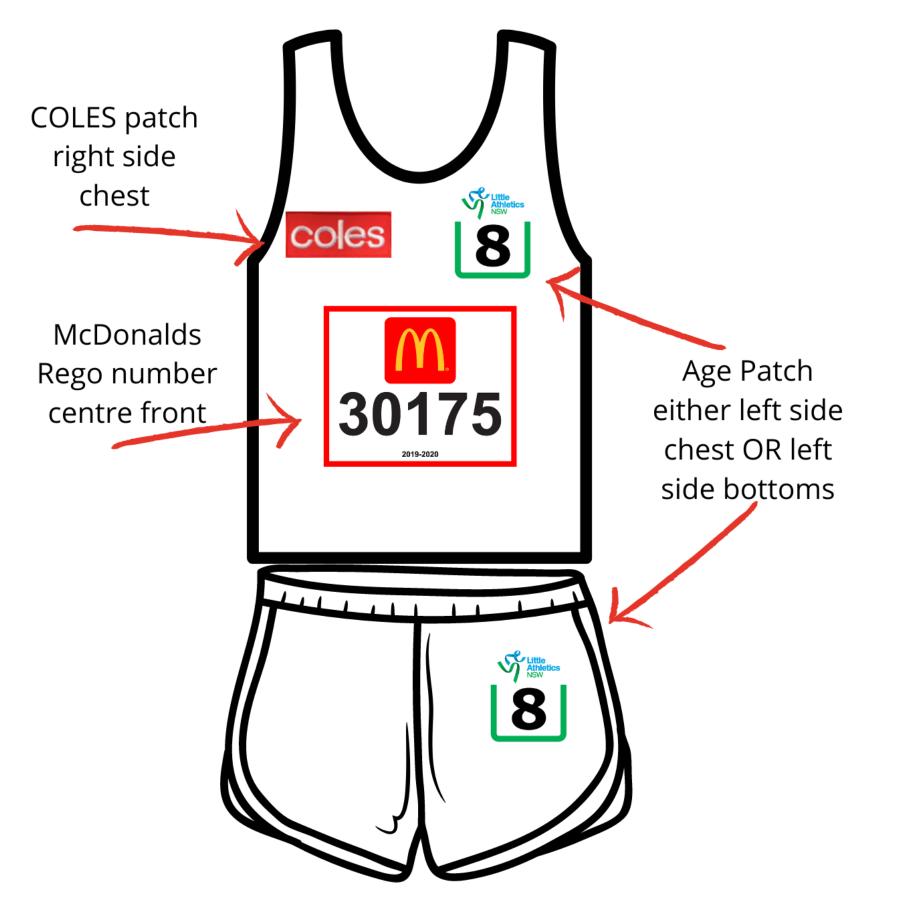

## tle **hletics** NSW

Placement of numbers & patches for all Little Athletics NSW Events & Carnivals

## **<u>Registration Number</u>**

All athletes from Tiny Tots to U17 wear the McDonald's registration number which **MUST** have the **FULL** red border showing including the year, and be placed in the centre of the uniform top (see above).

## <u>Age Patch</u>

For all ages the Age Patch **MUST** be placed on the front left hand side of the uniform. This can be on the shoulder or shorts/briefs or tights (see above).

## **Sponsor Patch**

Coles sponsors patch (as above) **MUST** be placed on the front right shoulder of all uniforms. It can be placed over the corner of the red border of the number, but must not cover the McDonald's logo or registration number.